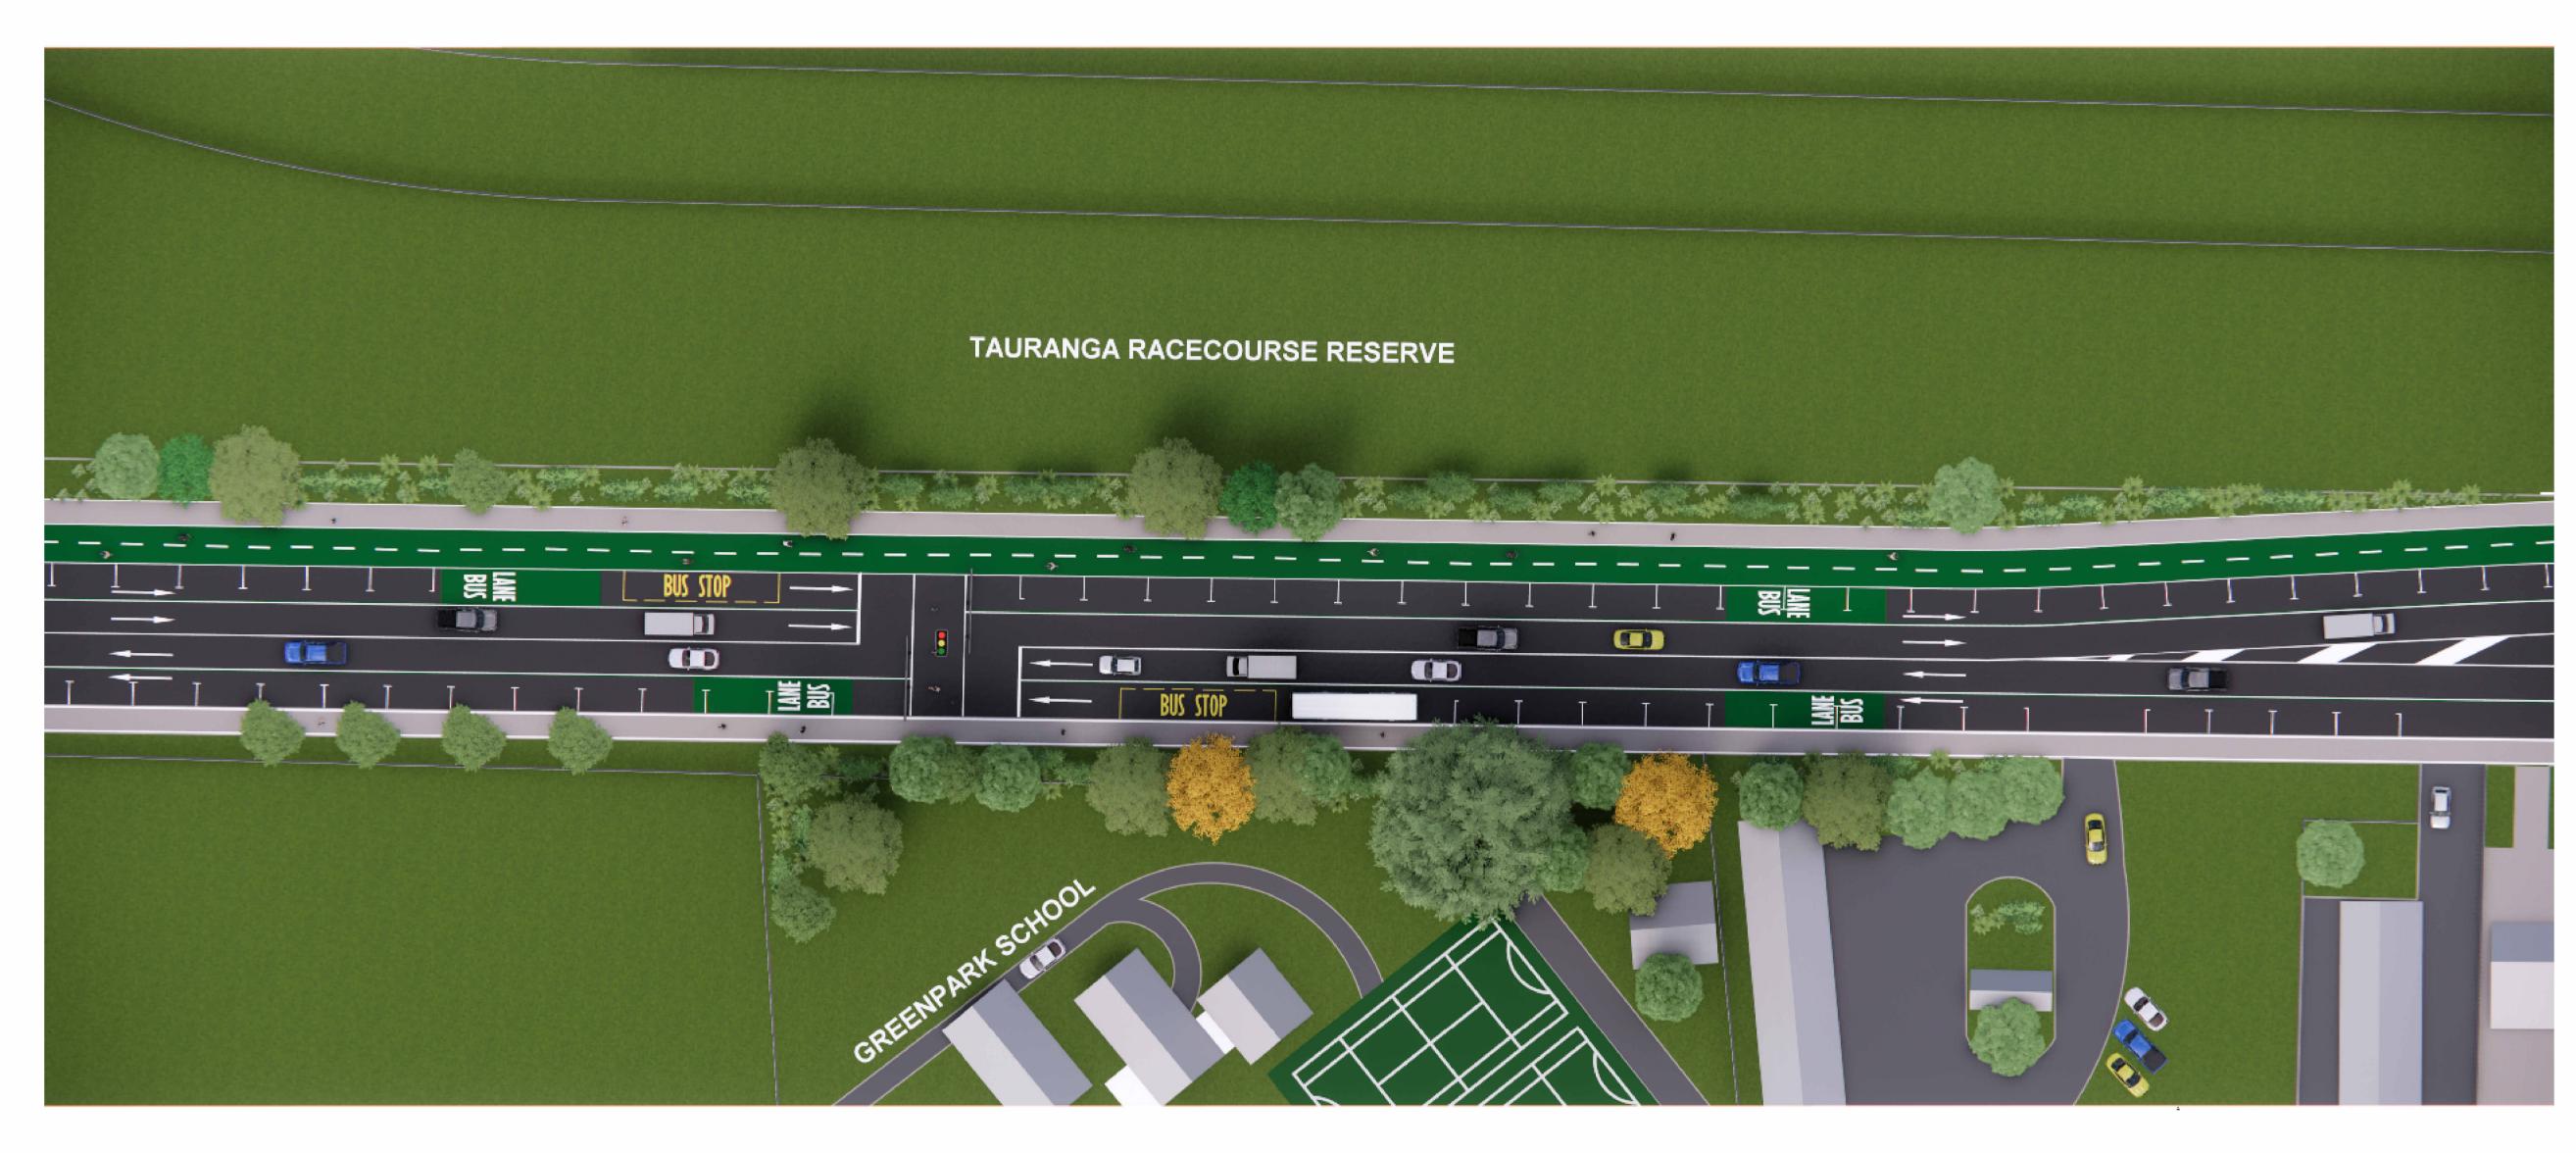

8 GREENPARK SCHOOL / CAMERON ROAD
SCALE 1: 250

| 1     | Can | neron F | oad Stage 2 - Detailed Business Case |         |          | 18/10/23 |
|-------|-----|---------|--------------------------------------|---------|----------|----------|
| 0     | Can | neron F | oad Stage 2 - Detailed Business Case |         |          | 16/10/23 |
| Rev   | Des | criptio | n                                    | Checked | Approved | Date     |
| Auth  | or  | МН      | Drafting Check TR                    |         |          |          |
| Docid | nor | ΚI      | Design Check IC                      |         |          |          |

| d |  |
|---|--|

| Client | Tauranga City Council                         | Drawing Greenpark School / Cameron Road |
|--------|-----------------------------------------------|-----------------------------------------|
|        | Cameron Road Stage 2 - Detailed Business Case |                                         |