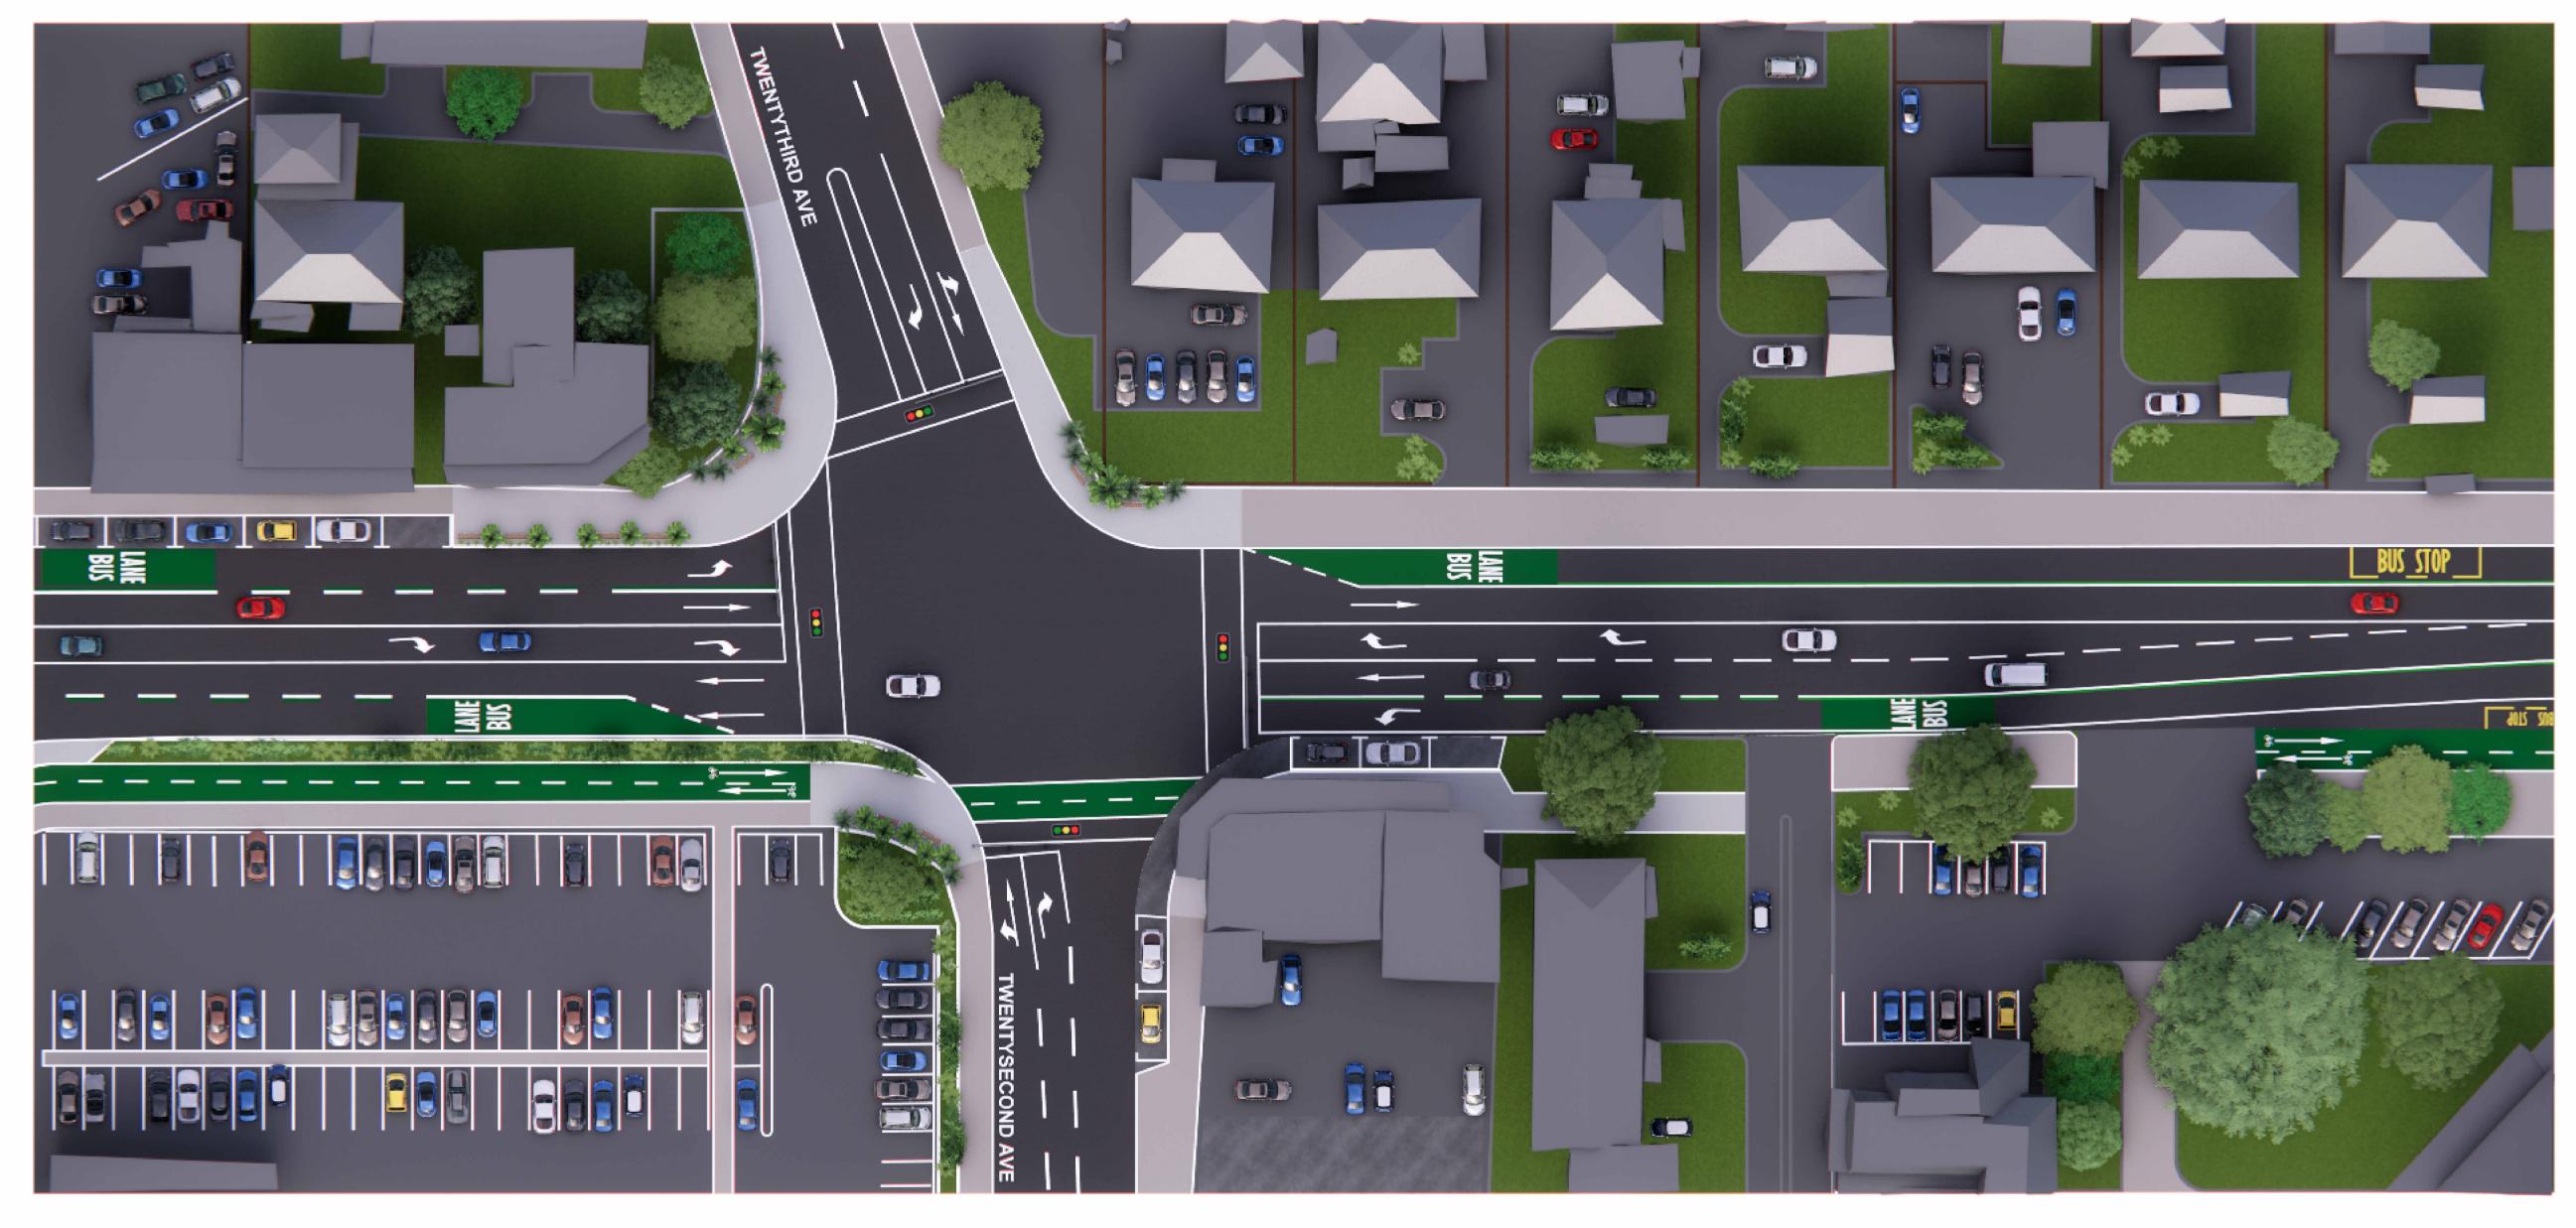

4 TWENTYSECOND AVE / TWENTYTHIRD AVE / CAMERON ROAD

SCALE 1: 250

| 0               | Can | neron Roa  | d Stage 2 - Detailed Business                 | Case   |        |          | 16/10/23 |
|-----------------|-----|------------|-----------------------------------------------|--------|--------|----------|----------|
| 0<br><b>Rev</b> |     | neron Road | d Stage 2 - Detailed Business                 | s Case | hecked | Approved |          |
| <u> </u>        | Des |            | d Stage 2 - Detailed Business  Drafting Check |        | hecked | Approved |          |

|    | Client  |
|----|---------|
| nd | Project |

Project No. <12568684> Status

| <sup>t</sup> Tauranga City Council                             | Drawing Twentysecond Cameron Road |
|----------------------------------------------------------------|-----------------------------------|
| <sup>ct</sup> Cameron Road Stage 2 - Detailed<br>Business Case |                                   |