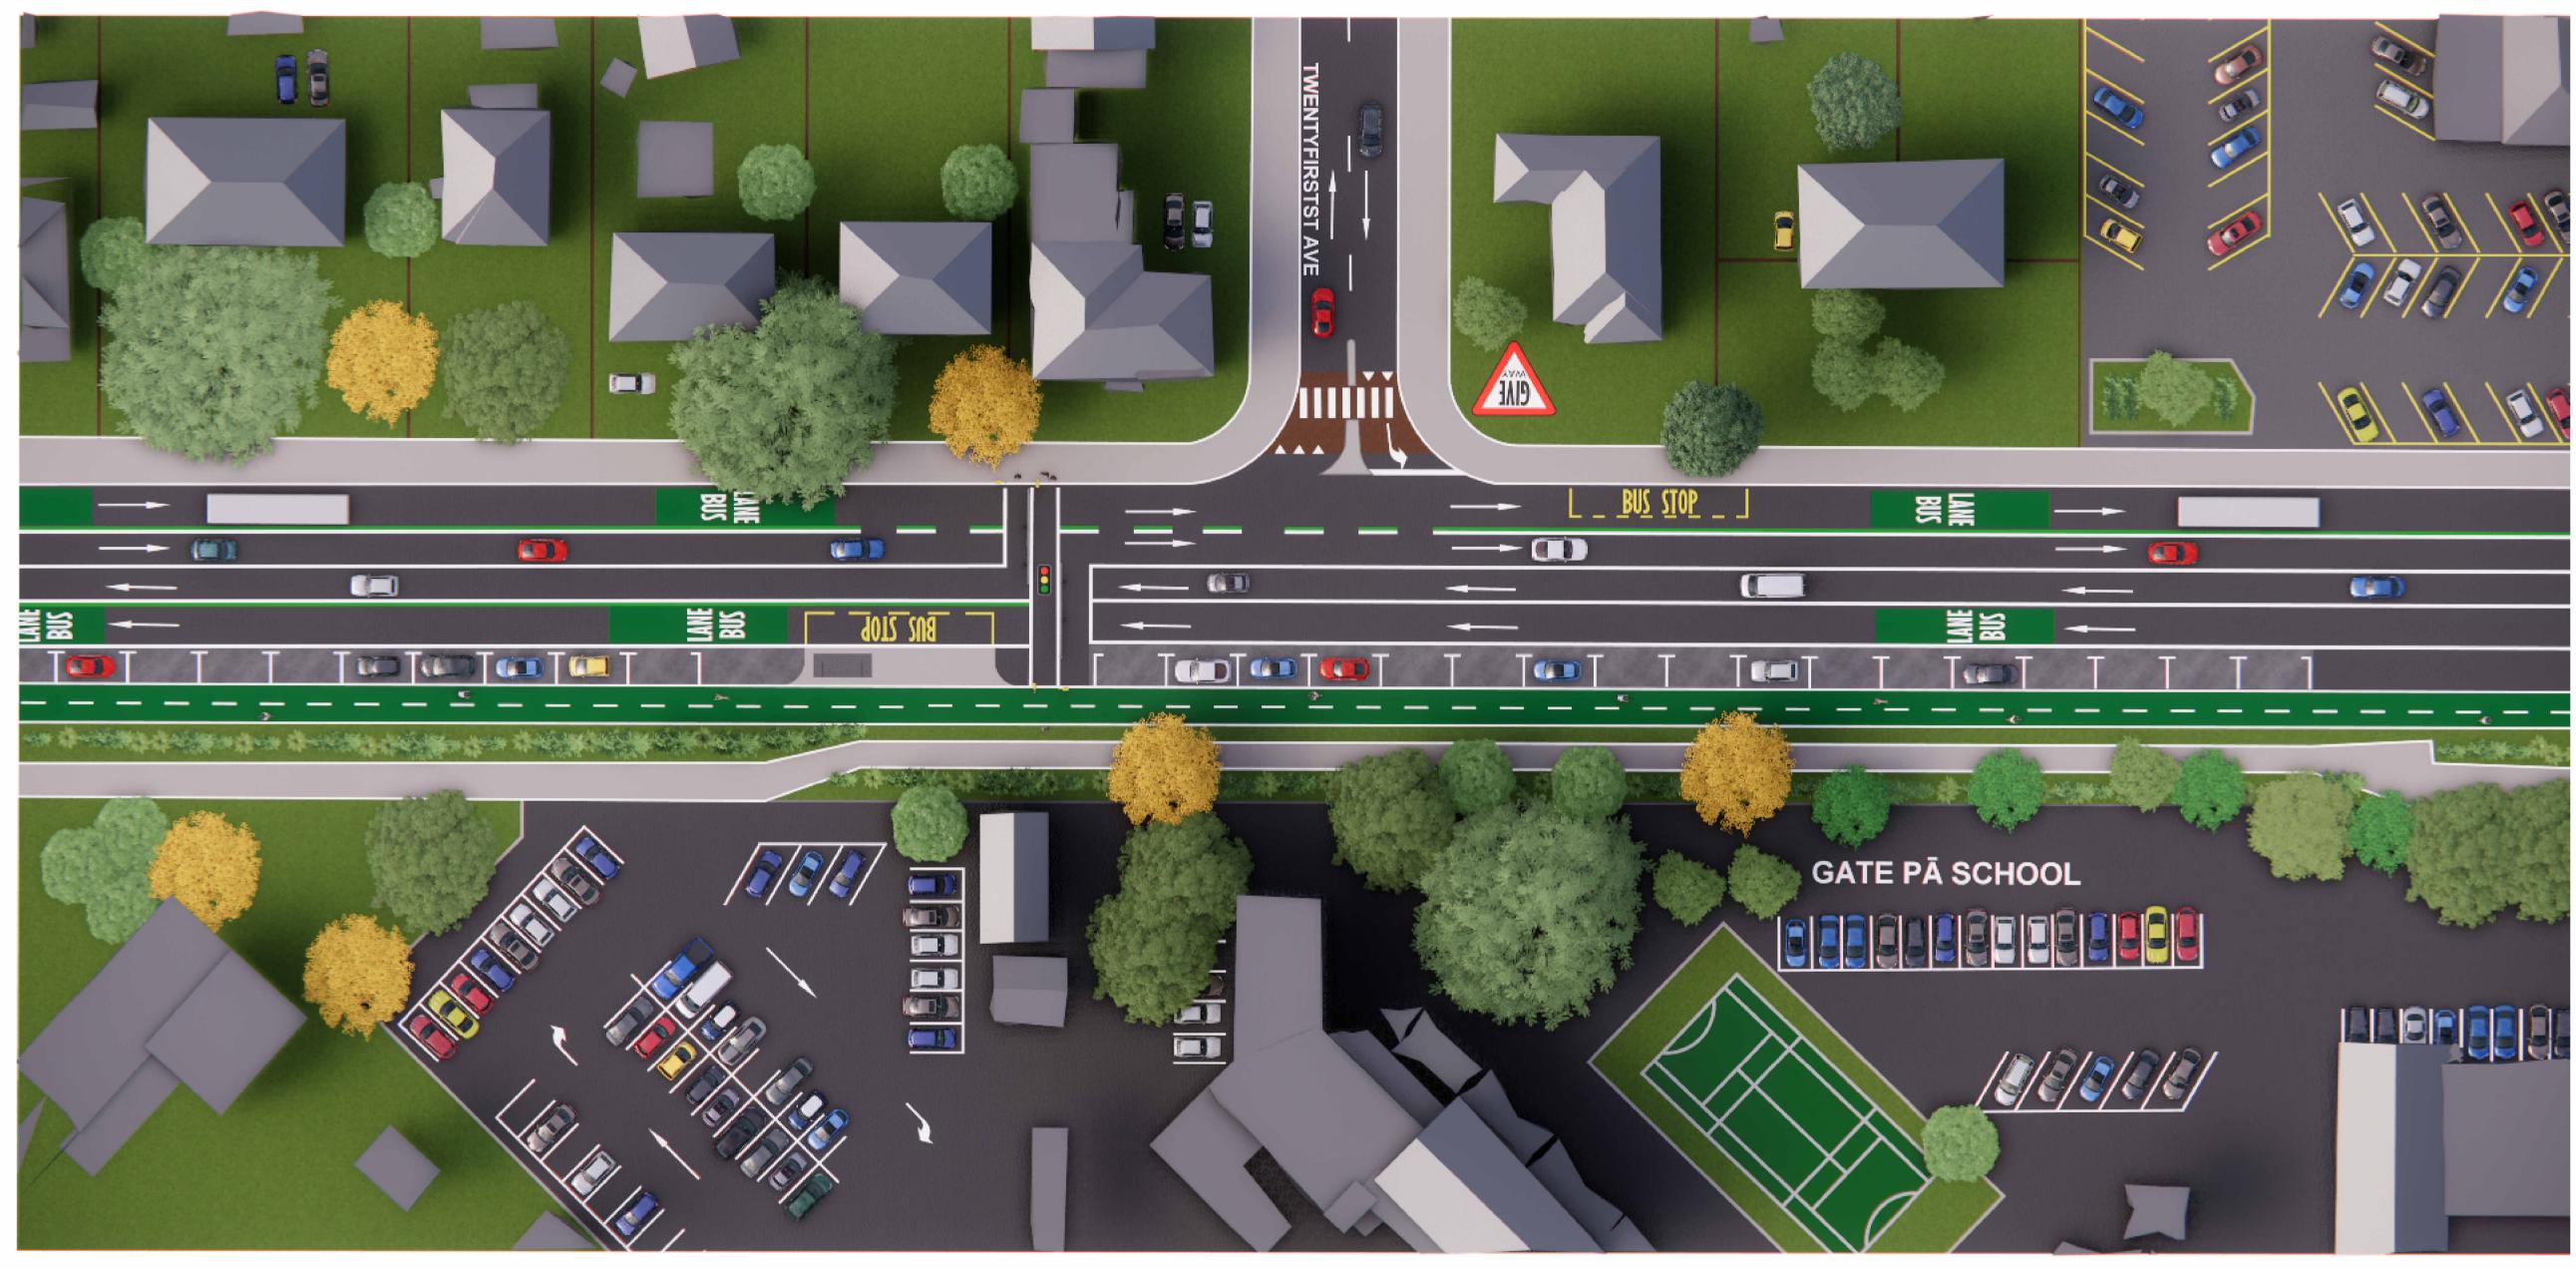

3 TWENTYFIRST AVE / CAMERON ROAD / GATE PĀ SCHOOL SCALE 1: 250

| 1     | Can   | neron Roa | ad Stage 2 - Detailed Business | Case |         |          | 16/10/23 |
|-------|-------|-----------|--------------------------------|------|---------|----------|----------|
| 0     | Can   | neron Roa | ad Stage 2 - Detailed Business | Case |         |          | 11/10/23 |
| Rev   | Des   | cription  |                                |      | Checked | Approved | Date     |
| Auth  | or    | МН        | Drafting Check                 | TR   |         |          |          |
| Doois | unar. | I/I       | Dooign Chook                   | IC   |         |          |          |

|    |                           | Client • |
|----|---------------------------|----------|
| nd |                           | Project  |
|    | Project No.<br><12568684> | Status   |

| ]<br>5 | Client  | Tauranga City Council                         | Drawing Twentyfirst Ave / Cameron Road / Gate Pā School |
|--------|---------|-----------------------------------------------|---------------------------------------------------------|
| 2      | Project | Cameron Road Stage 2 - Detailed Business Case |                                                         |